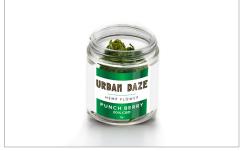

#### Available in These Flavors

- Punch Berry
- · Lemon Slyder
- Arctic Krush
- Magnolia

Bittersweet

PO Box 3506 • Carmel, IN 46082 T | 844.655.6935

Delta9 Tetrahydrocannabinol.

life from Agrozen Life Sciences.

#### PRODUCT DESCRIPTION

The premium all-natural Hemp CBD Flower are actual plant buds that is used to create CBD oil. The flower clusters contain high concentrations of cannabinoids that range from 16%-21% depending on the natural plant strain. There are many uses for raw hemp flower including: Culinary experts cook with hemp flower to create exquisite dishes; Nutritionists may add it to smoothies or salad; others prefer the natural scent and taste while smoking it in an all-natural form. Whatever your consumption preference is, hemp flower gives you all the natural plant benefits without any psychoactive effects. Hemp CBD Flower comes in a glass jar or foil bag with 7 grams or 1 gram.

|                | 11011 01 10, 014101                                                     | 11011 01 10, 0141011 1100 |  |
|----------------|-------------------------------------------------------------------------|---------------------------|--|
| ITEM#          | DESCRIPTION                                                             | UPC                       |  |
| FW-0000FS07FPB | Hemp Flower - 7 gm of Premium All Natural Hemp CBD, Punch Berry Strain  | 850003576206              |  |
| FW-0000FS07FLS | Hemp Flower - 7 gm of Premium All Natural Hemp CBD, Lemon Slyder Strain | 850003576213              |  |
| FW-0000FS07FAK | Hemp Flower - 7 gm of Premium All Natural Hemp CBD, Arctic Krush Strain | 850003576220              |  |
| FW-0000FS07FBS | Hemp Flower - 7 gm of Premium All Natural Hemp CBD, Bittersweet Strain  | 850003576237              |  |
| FW-0000FS07FMA | Hemp Flower - 7 gm of Premium All Natural Hemp CBD, Magnolia Strain     | 850003576244              |  |
| FW-0000FS01FPB | Hemp Flower - 1 gm of Premium All Natural Hemp CBD, Punch Berry Strain  | 850003576275              |  |
| FW-0000FS01FLS | Hemp Flower - 1 gm of Premium All Natural Hemp CBD, Lemon Slyder Strain | 850003576282              |  |
| FW-0000FS01FAK | Hemp Flower - 1 gm of Premium All Natural Hemp CBD, Arctic Krush Strain | 850003576299              |  |
| FW-0000FS01FBS | Hemp Flower - 1 gm of Premium All Natural Hemp CBD, Bittersweet Strain  | 850003576305              |  |
| FW-0000FS01FMA | Hemp Flower - 1 gm of Premium All Natural Hemp CBD, Magnolia Strain     | 850003576312              |  |