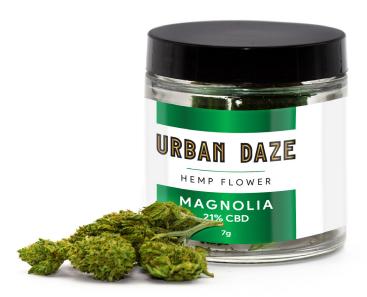

#### PRODUCT DESCRIPTION

The premium all-natural Hemp CBD Flower are actual plant buds that is used to create CBD oil. The flower clusters contain high concentrations of cannabinoids that range from 16%-21% depending on the natural plant strain. There are many uses for raw hemp flower including: Culinary experts cook with hemp flower to create exquisite dishes; Nutritionists may add it to smoothies or salad; others prefer the natural scent and taste while smoking it in an all-natural form. Whatever your consumption preference is, hemp flower gives you all the natural plant benefits without any psychoactive effects. Hemp CBD Flower comes in a glass jar or foil bag with 7 grams or 1 gram.

#### **PRODUCT DETAILS**

- Clear Glass Jar/Plastic Lid or Foil Bag
- **Product Dimensions:**

Jar: 2.7" h x 2.4" w 2.4" d Bag: 5" h x 3" w 1.2" d

Weight:

Jar: 95g Bag: 3.5g

#### SAMPLE PRODUCT PHOTOGRAPHY