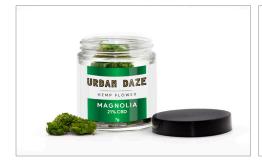

#### PRODUCT DESCRIPTION

The premium all-natural Hemp CBD Flower are actual plant buds that is used to create CBD oil. The flower clusters contain high concentrations of cannabinoids that range from 16%-21% depending on the natural plant strain. There are many uses for raw hemp flower including: Culinary experts cook with hemp flower to create exquisite dishes; Nutritionists may add it to smoothies or salad; others prefer the natural scent and taste while smoking it in an all-natural form. Whatever your consumption preference is, hemp flower gives you all the natural plant benefits without any psychoactive effects. Hemp CBD Flower comes in a glass jar or foil bag with 7 grams or 1 gram.

#### **PRODUCT DETAILS**

- Clear Glass Jar/Plastic Lid or Foil Bag
- **Product Dimensions:**

Jar: 2.7" h x 2.4" w 2.4" d Bag: 5" h x 3" w 1.2" d

Weight:

Jar: 95g Bag: 3.5g

#### SAMPLE PRODUCT PHOTOGRAPHY