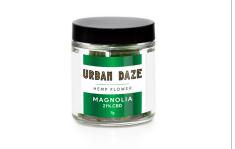

#### Available in These Flavors

- Punch Berry
- · Lemon Slyder
- Arctic Krush
- Magnolia

Bittersweet

PO Box 3506 • Carmel, IN 46082 T | 844.655.6935

Delta9 Tetrahydrocannabinol.

life from Agrozen Life Sciences.

#### PRODUCT DESCRIPTION

The premium all-natural Hemp CBD Flower are actual plant buds that is used to create CBD oil. The flower clusters contain high concentrations of cannabinoids that range from 16%-21% depending on the natural plant strain. There are many uses for raw hemp flower including: Culinary experts cook with hemp flower to create exquisite dishes; Nutritionists may add it to smoothies or salad; others prefer the natural scent and taste while smoking it in an all-natural form. Whatever your consumption preference is, hemp flower gives you all the natural plant benefits without any psychoactive effects. Hemp CBD Flower comes in a glass jar or foil bag with 7 grams or 1 gram.

|                | 11011 01 10, 014101                                                     | 11011 01 10, 0141011 1100 |  |
|----------------|-------------------------------------------------------------------------|---------------------------|--|
| ITEM#          | DESCRIPTION                                                             | UPC                       |  |
| FW-0000FS07FPB | Hemp Flower - 7 gm of Premium All Natural Hemp CBD, Punch Berry Strain  | 850003576206              |  |
| FW-0000FS07FLS | Hemp Flower - 7 gm of Premium All Natural Hemp CBD, Lemon Slyder Strain | 850003576213              |  |
| FW-0000FS07FAK | Hemp Flower - 7 gm of Premium All Natural Hemp CBD, Arctic Krush Strain | 850003576220              |  |
| FW-0000FS07FBS | Hemp Flower - 7 gm of Premium All Natural Hemp CBD, Bittersweet Strain  | 850003576237              |  |
| FW-0000FS07FMA | Hemp Flower - 7 gm of Premium All Natural Hemp CBD, Magnolia Strain     | 850003576244              |  |
| FW-0000FS01FPB | Hemp Flower - 1 gm of Premium All Natural Hemp CBD, Punch Berry Strain  | 850003576275              |  |
| FW-0000FS01FLS | Hemp Flower - 1 gm of Premium All Natural Hemp CBD, Lemon Slyder Strain | 850003576282              |  |
| FW-0000FS01FAK | Hemp Flower - 1 gm of Premium All Natural Hemp CBD, Arctic Krush Strain | 850003576299              |  |
| FW-0000FS01FBS | Hemp Flower - 1 gm of Premium All Natural Hemp CBD, Bittersweet Strain  | 850003576305              |  |
| FW-0000FS01FMA | Hemp Flower - 1 gm of Premium All Natural Hemp CBD, Magnolia Strain     | 850003576312              |  |